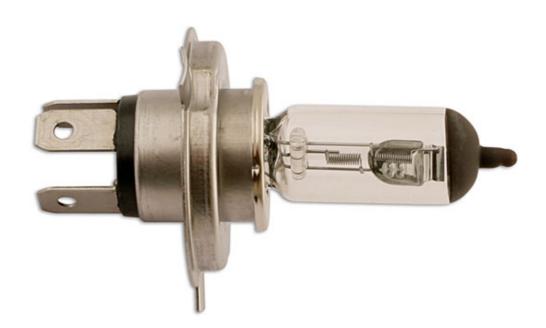

## Ampoule Lucas Halogène H4 12v 130/90w OE490 - 1 pc

The Lucas automotive bulb range consists of over 600 references covering cars, light and heavy duty commercial vehicles and motorcycles. With over 99 % vehicle parc coverage and an unrivaled reputation for quality, the Lucas automotive bulb offering is the obvious choice for both aftermarket and original equipment dealers throughout the world. Lucas automotive bulbs are instantly recognisable as a brand you can trust, with a heritage dating back to the earliest vehicles on the UK roads. The range has been continually developed over the years to remain at the forefront of technology whilst maintaining a broad coverage across classic cars.

## **Additional Information**

- · Ampoule Lucas Halogène Culot H4
- Code ANSI 490
- 12v / 130/90 watt
- · Culot Style H4 P43t
- 1 pc

http:///product/30597

LASER Kamasa Gunson Connect